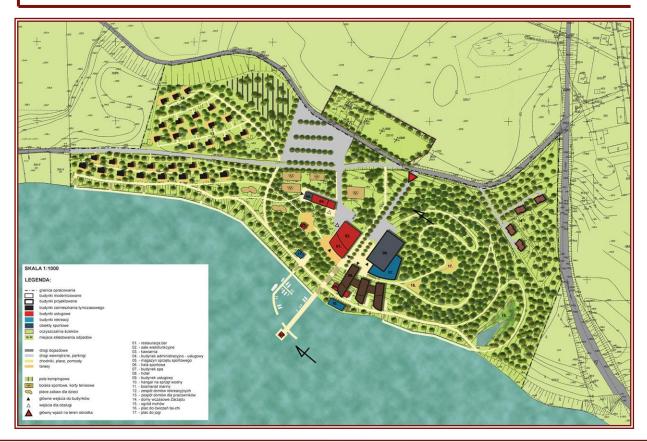

#### SPECIFIC PROJECTS OF LAND MANAGEMENT AND ESTATE DIVISION

| topic / investor                                                                                                                                             | project dates        |
|--------------------------------------------------------------------------------------------------------------------------------------------------------------|----------------------|
| The land management project of the recreational grounds of Gdańsk Shipyard "Remontowa" in Czarlina settlement / J. Pilsudski Gdańsk Shipyard "Remontowa" S.A | 01.2008 -<br>03.2008 |
| Apartment complex with recreational centre, Stegna / INVESSA LLC                                                                                             | 11.2007 -<br>01.2008 |
| The project of an artificial island on the sea / private investor                                                                                            | 2007                 |
| The project of real estate division and development, Kolbudy / INVESSA LLC                                                                                   | 05.2007              |
| Urban- architectural project on the size of allotments located along Dąbrowski Street in Tychy / Śródmieście" LLC., Tychy                                    | 05.2005 –<br>08.2005 |
| The project of building and land management of a Steel Distribution Centre for the company STALER, Toruń/ STALER, Brodnica                                   | 04.2005 –<br>16.2005 |
| Housing estate ' Cegielnia II" and 'Cegielnia III' in the geodesic area Sasino in the municipality Choczewo                                                  | 12.2004 –<br>05.2005 |
| Housing estate 'Krzesiniec II' in the village Sasino in the municipality Sasino Choczewo                                                                     | 05.2003              |