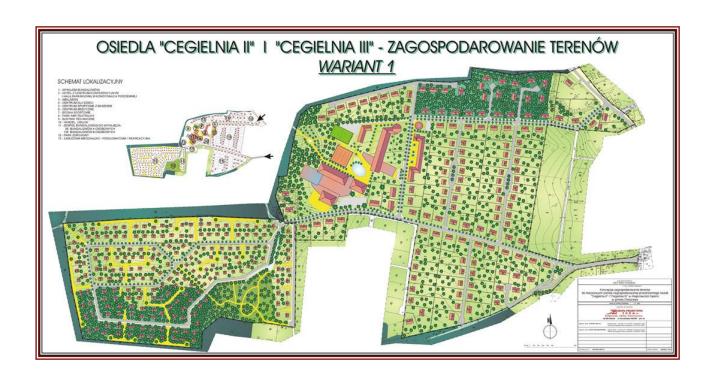

#### SPECIFIC PROJECTS OF LAND MANAGEMENT AND ESTATE DIVISION

| topic / investor                                                                                                                                             | project dates        |
|--------------------------------------------------------------------------------------------------------------------------------------------------------------|----------------------|
| The land management project of the recreational grounds of Gdańsk Shipyard "Remontowa" in Czarlina settlement / J. Pilsudski Gdańsk Shipyard "Remontowa" S.A | 01.2008 -<br>03.2008 |
| Apartment complex with recreational centre, Stegna / INVESSA LLC                                                                                             | 11.2007 -<br>01.2008 |
| The project of an artificial island on the sea / private investor                                                                                            | 2007                 |
| The project of real estate division and development, Kolbudy / INVESSA LLC                                                                                   | 05.2007              |
| Urban- architectural project on the size of allotments located along Dąbrowski Street in Tychy / Śródmieście" LLC., Tychy                                    | 05.2005 –<br>08.2005 |
| The project of building and land management of a Steel Distribution Centre for the company STALER, Toruń/ STALER, Brodnica                                   | 04.2005 –<br>16.2005 |
| Housing estate ' Cegielnia II" and 'Cegielnia III' in the geodesic area Sasino in the municipality Choczewo                                                  | 12.2004 –<br>05.2005 |
| Housing estate 'Krzesiniec II' in the village Sasino in the municipality Sasino Choczewo                                                                     | 05.2003              |

Local Spatial Development Plan for a new housing district in Potęgowo, municipality Potęgowo

The project of land management and estate division of the housing estate 'Cegielnia II' and 'Cegielnia III' in the Sasino area in the municipality Choczewo – version 1, 2