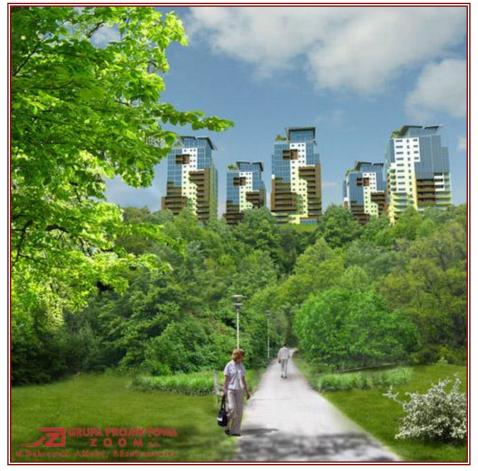

Six storey building design

The architectural concept of a housing estate Brentowo – Srebrniki in Gdańsk – competition entry – **2**<sup>nd</sup> **Prize** 

18- storey building design

Development of the old Port and headland Czerniakowski in Warsaw for sports, recreation, housing and service area – competition entry - **3rd Prize** 