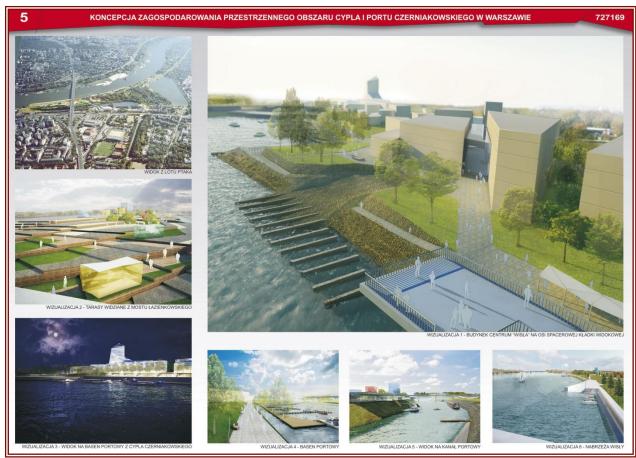

Six storey building design

The architectural concept of a housing estate Brentowo – Srebrniki in Gdańsk – competition entry – **2**<sup>nd</sup> **Prize** 

18- storey building design

Development of the old Port and headland Czerniakowski in Warsaw for sports, recreation, housing and service area – competition entry - **3rd Prize** 