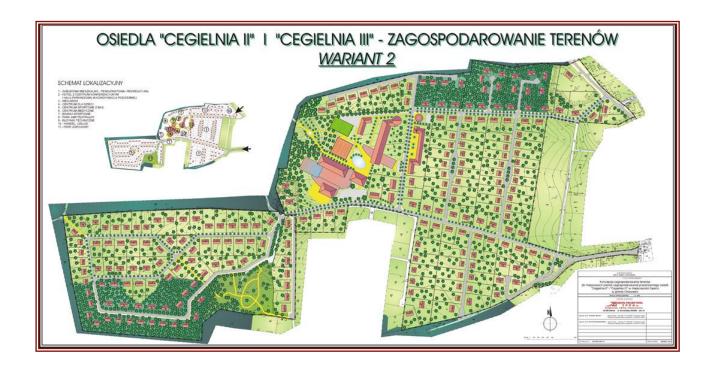

#### SPECIFIC PROJECTS OF LAND MANAGEMENT AND ESTATE DIVISION

| topic / investor                                                                                                                                             | project dates        |
|--------------------------------------------------------------------------------------------------------------------------------------------------------------|----------------------|
| The land management project of the recreational grounds of Gdańsk Shipyard "Remontowa" in Czarlina settlement / J. Pilsudski Gdańsk Shipyard "Remontowa" S.A | 01.2008 -<br>03.2008 |
| Apartment complex with recreational centre, Stegna / INVESSA LLC                                                                                             | 11.2007 -<br>01.2008 |
| The project of an artificial island on the sea / private investor                                                                                            | 2007                 |
| The project of real estate division and development, Kolbudy / INVESSA LLC                                                                                   | 05.2007              |
| Urban- architectural project on the size of allotments located along Dąbrowski Street in Tychy / Śródmieście" LLC., Tychy                                    | 05.2005 –<br>08.2005 |
| The project of building and land management of a Steel Distribution Centre for the company STALER, Toruń/ STALER, Brodnica                                   | 04.2005 –<br>16.2005 |
| Housing estate ' Cegielnia II" and 'Cegielnia III' in the geodesic area Sasino in the municipality Choczewo                                                  | 12.2004 –<br>05.2005 |
| Housing estate 'Krzesiniec II' in the village Sasino in the municipality Sasino Choczewo                                                                     | 05.2003              |

Local Spatial Development Plan for a new housing district in Potęgowo, municipality Potęgowo

The project of land management and estate division of the housing estate 'Cegielnia II' and 'Cegielnia III' in the Sasino area in the municipality Choczewo – version 1, 2