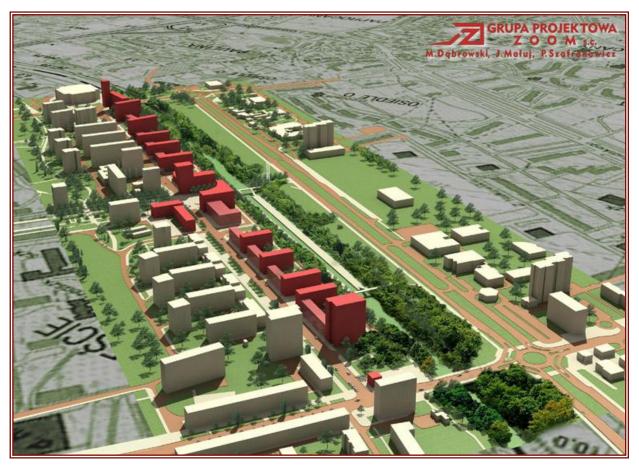

#### Gdynia Aquarium, Lecture Hall, Gdynia

House in the style of Polish Manor house, Lniano

Villa, Toruń

The architectural concept of a housing estate Brentowo – Srebrniki in Gdańsk – competition entry – **2**<sup>nd</sup> **Prize** 

Terrace and 18- storey building design

The architectural concept of a housing estate Brentowo – Srebrniki in Gdańsk – competition entry – **2**<sup>nd</sup> **Prize** 

Detached single-family housing

The architectural concept of a housing estate Brentowo – Srebrniki in Gdańsk – competition entry – **2**<sup>nd</sup> **Prize** 

Six storey building design

The architectural concept of a housing estate Brentowo – Srebrniki in Gdańsk – competition entry – **2**<sup>nd</sup> **Prize** 

18- storey building design

Development of the old Port and headland Czerniakowski in Warsaw for sports, recreation, housing and service area – competition entry - **3rd Prize** 