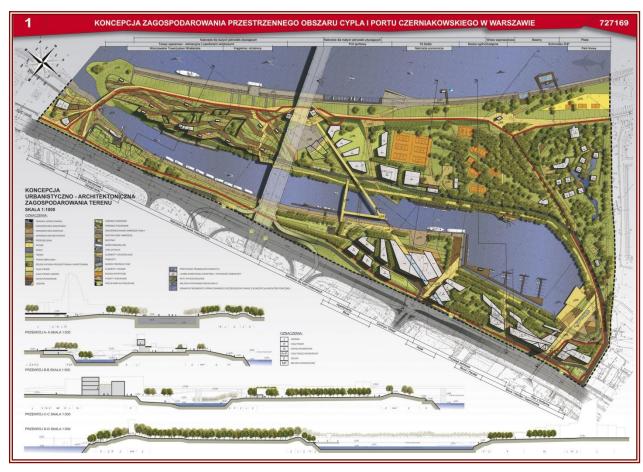

Six storey building design

The architectural concept of a housing estate Brentowo – Srebrniki in Gdańsk – competition entry – **2**<sup>nd</sup> **Prize** 

18- storey building design

Development of the old Port and headland Czerniakowski in Warsaw for sports, recreation, housing and service area – competition entry - **3rd Prize** 